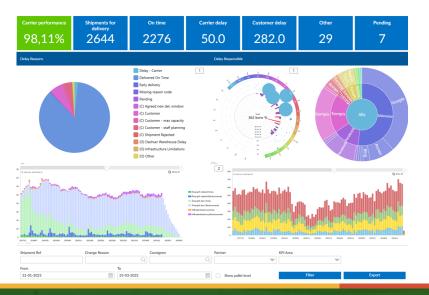

|                                                     |
| From<br>31-01-2025                                                                                                                 |                      | To 25-03-2                                        | 2025                                     |                                        |                                                  | Show palle                               | et level                                           |                                         | Filter                                 |                                                            | Export                                             |                                                     |

#### Multiple dashboards







#### Same widget with different data



200

# New fancy widget thing

#### 5 years in the making

> DF 20 WebDynamicObjectContainer

- > Dynamic creation and deletion of Web Controls at runtime
- > DF 2022 Drag & Drop
  - > Mark drag sources and drop targets
- > DF 23 Grid Layout
  - > Alternative to flow layout
- > DF 25 Composite classes
  - > View in a box
  - > Write classes like they are objects



| 01<br>02 | Use cWebWidget.pkg                                            |
|----------|---------------------------------------------------------------|
| 03       | Composite cMyFirstWidget is a cWebWidget                      |
| 04<br>05 | <pre>// Properties, Events, Objects, DDO's all go here!</pre> |
| 06<br>07 | End Composite                                                 |
| 0