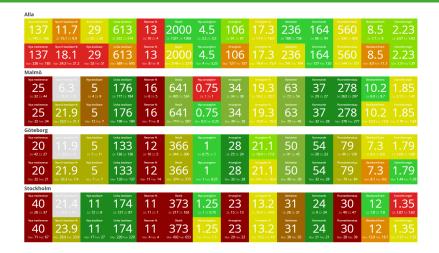

#### We would like a dashboard

| Alla                                                                                                                               |                      |                                                   |                                          |                                        |                                                  |                                          |                                                    |                                         |                                        |                                                            |                                                    |                                                     |
|------------------------------------------------------------------------------------------------------------------------------------|----------------------|---------------------------------------------------|------------------------------------------|----------------------------------------|--------------------------------------------------|------------------------------------------|----------------------------------------------------|-----------------------------------------|----------------------------------------|------------------------------------------------------------|----------------------------------------------------|-----------------------------------------------------|
| Nya medlemmar         Nya till besökare 6           137         11.7           24: 145 23: 166         24: 15.1 23: 9.9            | 29                   | Unika besökare<br>613<br>24: 522 23: 514          | Reserver % <b>13</b> 24: 10 23: 4        | Besök<br>2000<br>24: 1331 23: 1260     | Nya arrangörer<br><b>4.5</b><br>24: 3.5 23: 3.5  | Arrangörer<br>106<br>24: 91 23: 97       | Arrangörer % <b>17.3</b> 24: 17.4 23: 18.9         | Aktiviteter<br>236<br>24: 188 23: 158   | Kommande<br>164<br>24: 86 23: 94       | Plusmedlemskap<br>560<br>24: 539 23: 603                   | Besökare/Event <b>8.5</b> 24: <b>7.1</b> 23: 8     | Event/Arrangör<br>2.23<br>24: 2.07 23: 1.63         |
| Nya medlemmar         Nya till besökare f           1337         18.1           Mar: 226 Feb: 185         Mar: 24.3 Feb: 21        | 29                   | Unika besökare<br>613<br>lar: 689 Feb: 695        | Reserver %<br>13<br>Mar: 8 Feb: 9        | Besők<br>2000<br>Mar: 2146 Feb: 2270   | Nya arrangörer<br><b>4.5</b><br>Mar: 4 Feb: 3.25 | Arrangörer<br>106<br>Mar: 127 Feb: 107   | Arrangörer %<br>17.3                               | Aktiviteter<br>236<br>Mar: 241 Fet: 194 | Kommande<br>164<br>Mar: 137 Feb: 120   | Plusmedlemskap<br>560<br>Mar: 544 Feb: 571                 | Besökare/Event<br><b>8.5</b><br>Mar: 8.9 Feb: 11.7 | Event/Arrangör<br>2.23                              |
| Malmö                                                                                                                              | .z mar. Jz reu. J1 m | ar. 009 Peb. 095                                  | Mar. o reu. 9                            | mar. 2140 Peb. 2270                    | Mar. 4 Feb. 5.25                                 | Mar. 127 rep. 107                        | Mar. 10.4 Peb. 13.4                                | Mar. 241 Peb. 194                       | Mar. 137 Feb. 120                      | Mar. 344 Peu. 371                                          | Mar. 0.9 Peb. 11.7                                 | Mar. 1.9 Peb. 1.01                                  |
| Nya medlemmar         Nya til besökare f           25         6.3           24: 32 23: 44         24: 11.4 23: 19                  | 5                    | Unika besökare<br><b>176</b><br>24: 177 23: 184   | Reserver %<br><b>16</b><br>24: 6 23: 5   | Besök<br>641<br>24: 495 23: 524        | Nya arrangörer<br>0.75<br>24: 1 23: 1            | Arrangörer<br><b>34</b><br>24: 34 23: 38 | Arrangörer %<br><b>19.3</b><br>24: 19.2 23: 20.7   | Aktiviteter<br>63<br>24: 72 23: 54      | Kommande<br><b>37</b><br>24: 29 23: 27 | Plusmedlemskap<br><b>278</b><br>24: 263 23: 297            | Besökare/Event<br>10.2<br>24: 6.9 23: 9.7          | Event/Arrangör<br>1.85<br>24: 2.12 23: 1.42         |
| Nya medlemmar<br>25<br>Mar: 32 Feb: 34<br>Nya till besökare 1<br>21.9<br>Mar: 23.5 Feb: 21                                         | 5                    | Unika besökare<br>176<br>lar: 196 Feb: 184        | Reserver %<br><b>16</b><br>Mar: 7 Feb: 8 | Besök<br>641<br>Mar: 719 Feb: 587      | Nya arrangörer<br>0.75<br>Mar: 0.5 Feb: 0.25     | Arrangörer<br>34<br>Mar: 39 Feb: 28      | Arrangörer %<br><b>19.3</b><br>Mar: 19.9 Feb: 15.2 | Aktiviteter<br>63<br>Mar: 70 Feb: 46    | Kommande<br>37<br>Mar: 32 Feb: 28      | Plusmedlemskap<br><b>278</b><br>Mar: 276 Feb: 277          | Besökare/Event<br>10.2<br>Mar: 10.3 Feb: 12.8      | Event/Arrangör<br>1.85<br>Mar: 1.79 Feb: 1.64       |
| Göteborg                                                                                                                           |                      |                                                   |                                          |                                        |                                                  |                                          |                                                    |                                         |                                        |                                                            |                                                    |                                                     |
| Nya medlemmar         Nya bil besökare           20         11.9           24: 42 23: 27         24: 33.3 23.0                     | 5                    | Unika besökare<br><b>133</b><br>24: 136 23: 136   | Reserver %<br><b>12</b><br>24: 10 23: 5  | Besök<br><b>366</b><br>24: 344 23: 306 | Nya arrangörer<br>1<br>24: 0.75 23: 1            | Arrangörer<br>28<br>24: 25 23: 24        | Arrangörer % 21.1 24: 18.4 23: 17.6                | Aktiviteter<br>50<br>24: 41 23: 45      | Kommande<br>54<br>24: 28 23: 23        | Plusmedlemskap<br><b>79</b><br>24: 90 23: 128              | Besökare/Event<br><b>7.3</b><br>24: 8.4 23: 6.8    | Event/Arrangör<br>1.79<br>24: 1.64 23: 1.88         |
| Nya till besökare 9<br>140 20<br>Mar: 32 Feb: 21<br>Mar: 333 Feb: 7                                                                | 5                    | Unika besökare<br><b>133</b><br>Iar: 133 Feb: 137 | Reserver %<br>12<br>Mar: 11 Feb: 14      | Besök<br>366<br>Mar: 374 Feb: 375      | Nya arrangörer<br>1<br>Mar: 1 Feb: 0.25          | Arrangörer<br>28<br>Mar: 32 Feb: 28      | Arrangörer %<br>21.1<br>Mar: 24.1 Feb: 20.4        | Aktiviteter<br>50<br>Mar: 46 Feb: 39    | Kommande<br>54<br>Mar: 32 Feb: 28      | Plusmedlemskap<br>79<br>Mar: 79 Feb: 84                    | Besökare/Event<br>7.3<br>Mar: 8.1 Feb: 9.6         | Event/Arrangör<br>1.79<br>Mar: 1.44 Feb: 1.39       |
| Stockholm                                                                                                                          |                      |                                                   |                                          |                                        |                                                  |                                          |                                                    |                                         |                                        |                                                            |                                                    |                                                     |
| Nya till besökare 6<br>40<br>24: 28 23: 37<br>Nya till besökare 6<br>21.4<br>24: 21.6 23: 9.1                                      | 11                   | Unika besökare<br>174<br>24: 121 23: 87           | Reserver % 11 24: 11 23: 1               | Besök<br><b>373</b><br>24: 217 23: 163 | Nya arrangörer<br><b>1.25</b><br>24: 1 23: 0.75  | Arrangörer<br>23<br>24: 15 23: 13        | Arrangörer %<br><b>13.2</b><br>24: 12.4 23: 14.9   | Aktiviteter<br>31<br>24: 28 23: 21      | Kommande<br>24<br>24: 9 23: 24         | Plusmedlemskap<br><b>30</b><br>24: <b>40</b> 23: <b>47</b> | Besökare/Event<br>12<br>24: 7.8 23: 7.8            | Event/Arrangör<br><b>1.355</b><br>24: 1.87 23: 1.62 |
| Nya medlemmar         Nya till besökare 6           20         40         23.9           Mar: 71 Feb: 67         Mar: 26.9 Feb: 33 | 11                   | Unika besökare<br>174<br>Iar: 220 Feb: 229        | Reserver %<br>11<br>Mar: 4 Feb: 4        | Besök<br>373<br>Mar: 492 Feb: 653      | Nya arrangörer<br><b>1.25</b><br>Mar: 1 Feb: 1.5 | Arrangörer<br>23<br>Mar: 29 Feb: 23      | Arrangörer %<br><b>13.2</b><br>Mar: 13.2 Feb: 10   | Aktiviteter<br>31<br>Mar: 38 Feb: 35    | Kommande<br>24<br>Mar: 21 Feb: 21      | Plusmedlemskap<br>30<br>Mar: 28 Feb: 39                    | Besökare/Event<br>12<br>Mar: 12.9 Feb: 18.7        | Event/Arrangör<br>1.35<br>Mar: 1.31 Feb: 1.52       |
| Shipment Ref                                                                                                                       | Change Reas          | son                                               | Con                                      | signee                                 | Q                                                | Partner                                  |                                                    | KPI Area                                |                                        | ▼                                                          |                                                    |                                                     |
| From<br>31-01-2025                                                                                                                 |                      | To 25-03-2                                        | 2025                                     |                                        |                                                  | Show palle                               | et level                                           |                                         | Filter                                 |                                                            | Export                                             |                                                     |