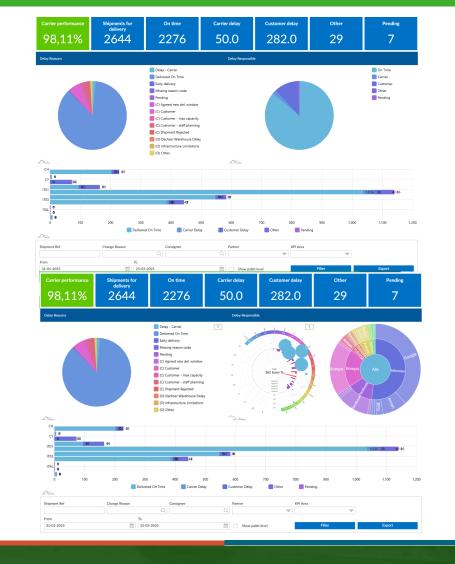

|                                                     |
| From<br>31-01-2025                                                                                                                 |                      | To 25-03-2                                        | 2025                                     |                                        |                                                  | Show palle                               | et level                                           |                                         | Filter                                 |                                                            | Export                                             |                                                     |

#### Multiple dashboards







#### Same widget with different data



200

# New fancy widget thing

#### 5 years in the making

> DF 20 WebDynamicObjectContainer

- > Dynamic creation and deletion of Web Controls at runtime
- > DF 2022 Drag & Drop
  - > Mark drag sources and drop targets
- > DF 23 Grid Layout
  - > Alternative to flow layout
- > DF 25 Composite classes
  - > View in a box
  - > Write classes like they are objects



| 01<br>02 | Use cWebWidget.pkg                                            |
|----------|---------------------------------------------------------------|
| 03       | Composite cMyFirstWidget is a cWebWidget                      |
| 04<br>05 | <pre>// Properties, Events, Objects, DDO's all go here!</pre> |
| 06<br>07 | End Composite                                                 |
| 07