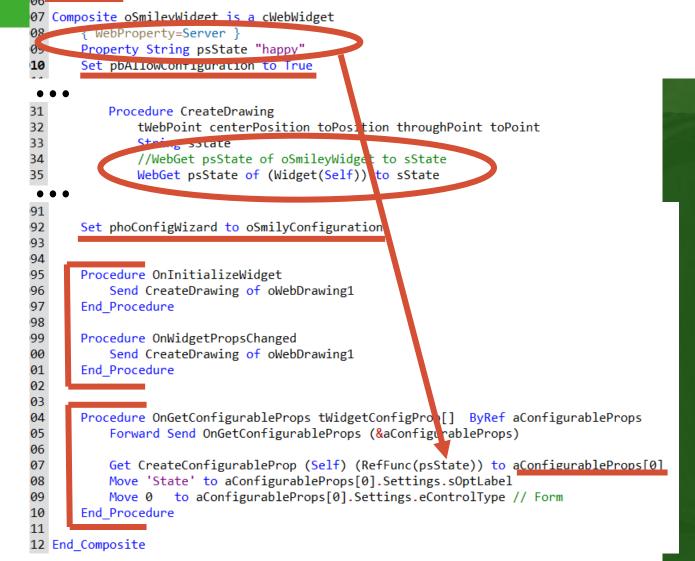

## **Configure widget**

| State | happy |        | × |
|-------|-------|--------|---|
|       | Ok    | Cancel |   |

03 04 Object oSmilyConfiguration is a cWebWidgetConfigurationWizardStandard 05 End\_Object 06

02 Use cWebWidgetConfigurationWizardStandard.pkg