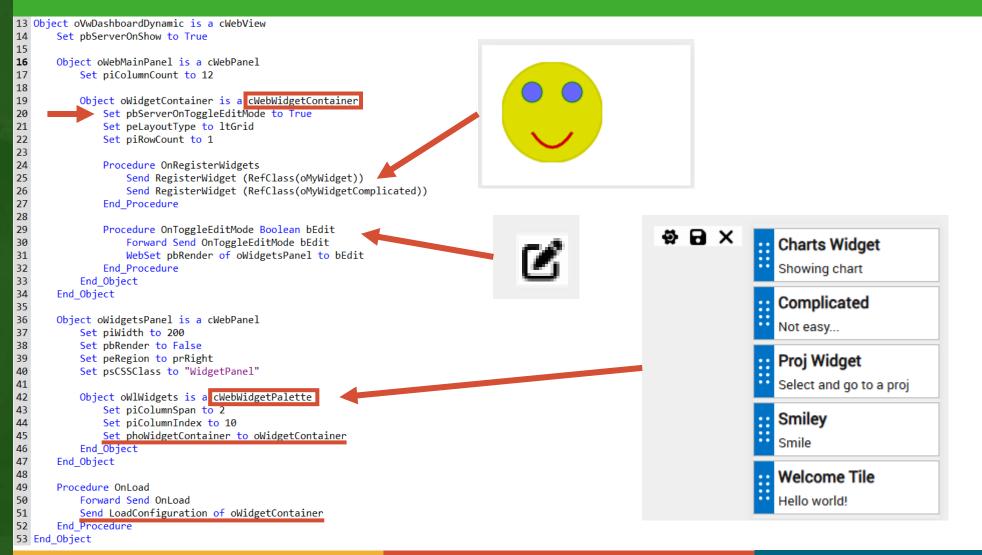

#### What is a Widget

#### Place Widgets inside a container

#### The container...