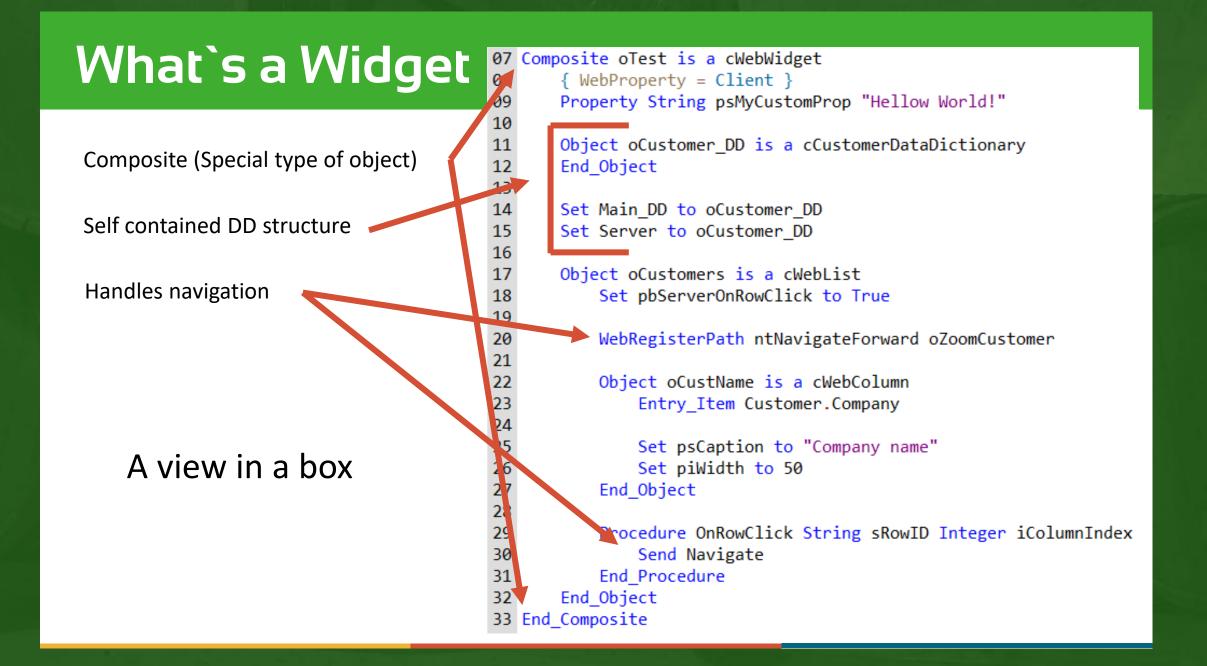

g

> DF 20 WebDynamicObjectContainer

- > Dynamic creation and deletion of Web Controls at runtime
- > DF 2022 Drag & Drop
  - > Mark drag sources and drop targets
- > DF 23 Grid Layout
  - > Alternative to flow layout
- > DF 25 Composite classes
  - > View in a box
  - > Write classes like they are objects



| 01<br>02 | Use cWebWidget.pkg                                            |
|----------|---------------------------------------------------------------|
| 03       | Composite cMyFirstWidget is a cWebWidget                      |
| 04<br>05 | <pre>// Properties, Events, Objects, DDO's all go here!</pre> |
| 06<br>07 | End Composite                                                 |
| 07       | End_composite                                                 |

#### What is a Widget





#### Place Widgets inside a container



#### The container...



## **Configure widget**



| State | happy |        | × |
|-------|-------|--------|---|
|       | Ok    | Cancel |   |

03 04 Object oSmilyConfiguration is a cWebWidgetConfigurationWizardStandard 05 End\_Object 06

02 Use cWebWidgetConfigurationWizardStandard.pkg





# What else...

## List with dynamic controls

| id r                | name                   |             |                      |                |           |
|---------------------|------------------------|-------------|----------------------|----------------|-----------|
| 1                   | Server Manager         |             |                      |                |           |
| Template            | System                 |             |