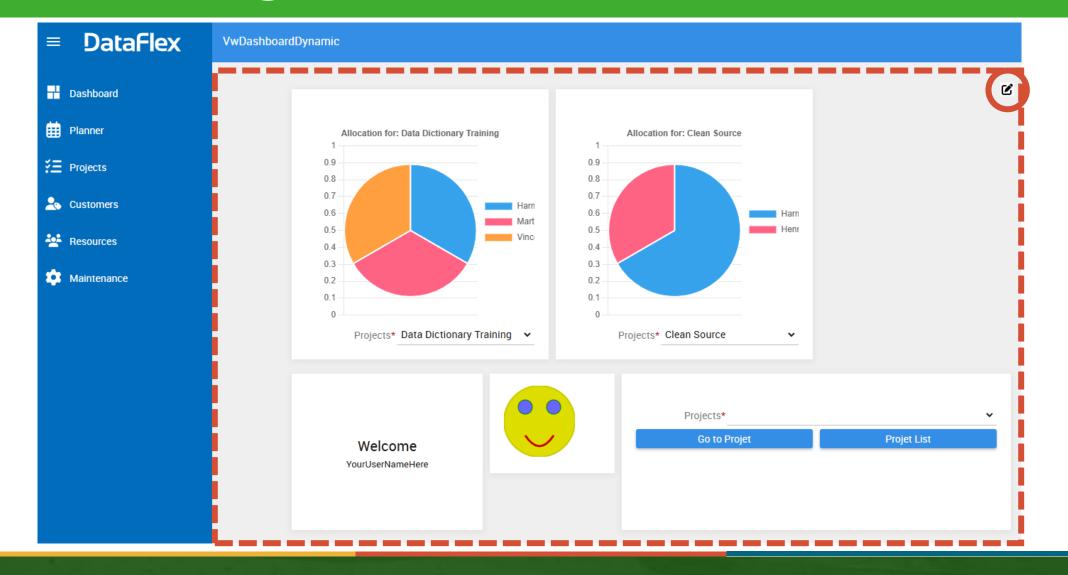

Dynamic creation and deletion of Web Controls at runtime
- > DF 2022 Drag & Drop
  - > Mark drag sources and drop targets
- > DF 23 Grid Layout
  - > Alternative to flow layout
- > DF 25 Composite classes
  - > View in a box
  - > Write classes like they are objects



| 01<br>02 | Use cWebWidget.pkg                                            |
|----------|---------------------------------------------------------------|
| 03       | Composite cMyFirstWidget is a cWebWidget                      |
| 04<br>05 | <pre>// Properties, Events, Objects, DDO's all go here!</pre> |
| 06<br>07 | End Composite                                                 |
| 07       | End_composite                                                 |

#### What is a Widget





#### Place Widgets inside a container



#### The container...



## **Configure widget**



| State | happy |        | × |
|-------|-------|--------|---|
|       | Ok    | Cancel |   |

03 04 Object oSmilyConfiguration is a cWebWidgetConfigurationWizardStandard 05 End\_Object 06

02 Use cWebWidgetConfigurationWizardStandard.pkg





# What else...

## List with dynamic controls

| id r                | name                   |             |                      |                |           |
|---------------------|------------------------|-------------|----------------------|----------------|-----------|
| 1                   | Server Manager         |             |                      |                |           |
| Template            | System                 |             |                      | ~              |