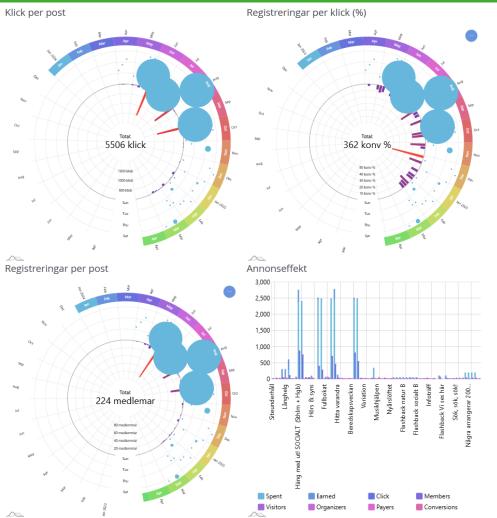

|
| From<br>31-01-2025                                                                                                                 |                      | To 25-03-2                                        | 2025                                     |                                        |                                                  | Show palle                               | et level                                           |                                         | Filter                                 |                                                            | Export                                             |                                                     |

#### Multiple dashboards







#### Same widget with different data



200

# New fancy widget thing

#### 5 years in the making

> DF 20 WebDynamicObjectContainer

- > Dynamic creation and deletion of Web Controls at runtime
- > DF 2022 Drag & Drop
  - > Mark drag sources and drop targets
- > DF 23 Grid Layout
  - > Alternative to flow layout
- > DF 25 Composite classes
  - > View in a box
  - > Write classes like they are objects



| 01<br>02 | Use cWebWidget.pkg                                            |
|----------|---------------------------------------------------------------|
| 03       | Composite cMyFirstWidget is a cWebWidget                      |
| 04<br>05 | <pre>// Properties, Events, Objects, DDO's all go here!</pre> |
| 06<br>07 | End Composite                                                 |
| 07       | End_composite