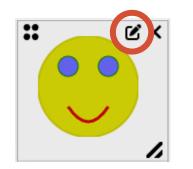

## **Configure widget**

| State | happy |        | × |
|-------|-------|--------|---|
|       | Ok    | Cancel |   |

03 04 Object oSmilyConfiguration is a cWebWidgetConfigurationWizardStandard 05 End\_Object 06