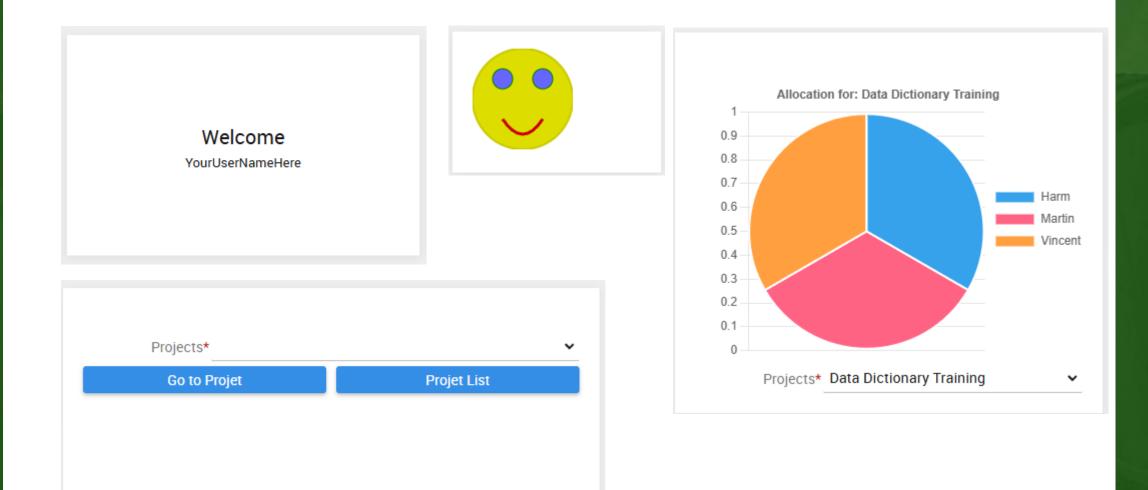

# New fancy widget thing

#### 5 years in the making

> DF 20 WebDynamicObjectContainer

- > Dynamic creation and deletion of Web Controls at runtime
- > DF 2022 Drag & Drop
  - > Mark drag sources and drop targets
- > DF 23 Grid Layout
  - > Alternative to flow layout
- > DF 25 Composite classes
  - > View in a box
  - > Write classes like they are objects